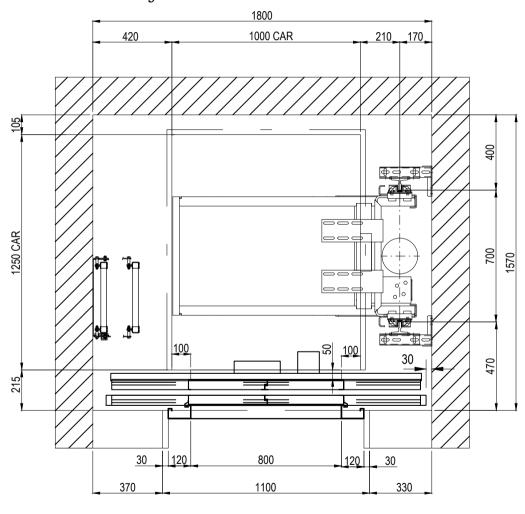

# Stannah

### 6 Person (450kg) 2S 800 Doors Hydraulic Machine Room





### 6 Person (450kg) 2S 800 Doors Through Car Hydraulic Machine Room







# Stannah

### 6 Person (450kg) 2S 900 Doors Hydraulic Machine Room





6 Person (450kg)

## 2S 900 Doors Through Car Hydraulic Machine Room







# Stannah

### 6 Person (450kg) 2C 800 Doors Hydraulic Machine Room





## 6 Person (450kg)

### 2C 800 Doors Through Car Hydraulic Machine Room







# Stannah

#### 6 Person (450kg) 2C 900 Doors Hydraulic Machine Room





### 6 Person (450kg)

### 2C 900 Doors Through Car Hydraulic Machine Room





Stannah Lifts Ltd.

This data sheet is for guidance only and must not be used for proper working drawings. Please contact Stannah Lifts for particular details before proceeding. Owing to our policy of continual improvement we reserve the right to alter specifications and dimensions without prior notice