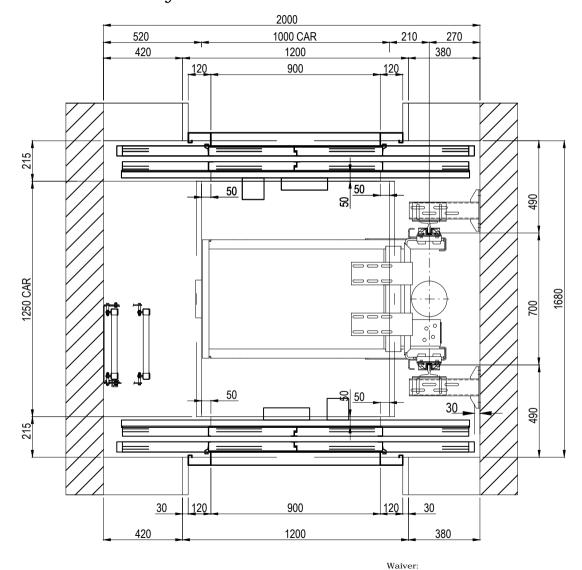

# Stannah

### 6 Person (450kg) 2S 800 Doors Hydraulic Machine Room





### 6 Person (450kg) 2S 800 Doors Through Car Hydraulic Machine Room







# Stannah

### 6 Person (450kg) 2S 900 Doors Hydraulic Machine Room





6 Person (450kg)

## 2S 900 Doors Through Car Hydraulic Machine Room







# Stannah

### 6 Person (450kg) 2C 800 Doors Hydraulic Machine Room





## 6 Person (450kg)

### 2C 800 Doors Through Car Hydraulic Machine Room







# Stannah

#### 6 Person (450kg) 2C 900 Doors Hydraulic Machine Room





### 6 Person (450kg)

### 2C 900 Doors Through Car Hydraulic Machine Room





Stannah Lifts Ltd.

This data sheet is for guidance only and must not be used for proper working drawings. Please contact Stannah Lifts for particular details before proceeding. Owing to our policy of continual improvement we reserve the right to alter specifications and dimensions without prior notice