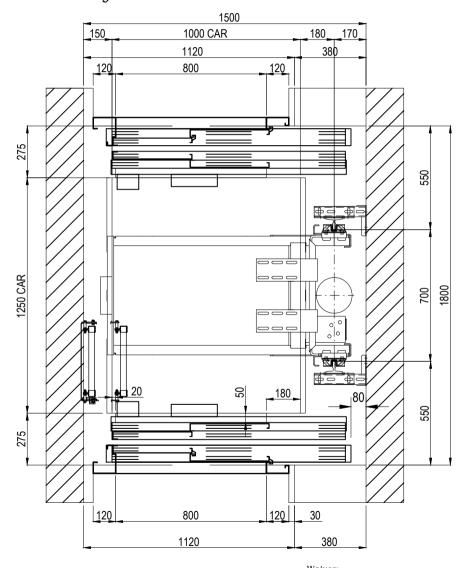

# Stannah

### 6 Person (450kg) 2S 800 Doors Hydraulic Machine Room





### 6 Person (450kg) 2S 800 Doors Through Car Hydraulic Machine Room







# Stannah

### 6 Person (450kg) 2S 900 Doors Hydraulic Machine Room





6 Person (450kg)

## 2S 900 Doors Through Car Hydraulic Machine Room







# Stannah

### 6 Person (450kg) 2C 800 Doors Hydraulic Machine Room





## 6 Person (450kg)

### 2C 800 Doors Through Car Hydraulic Machine Room







# Stannah

#### 6 Person (450kg) 2C 900 Doors Hydraulic Machine Room





### 6 Person (450kg)

### 2C 900 Doors Through Car Hydraulic Machine Room





Stannah Lifts Ltd.

This data sheet is for guidance only and must not be used for proper working drawings. Please contact Stannah Lifts for particular details before proceeding. Owing to our policy of continual improvement we reserve the right to alter specifications and dimensions without prior notice