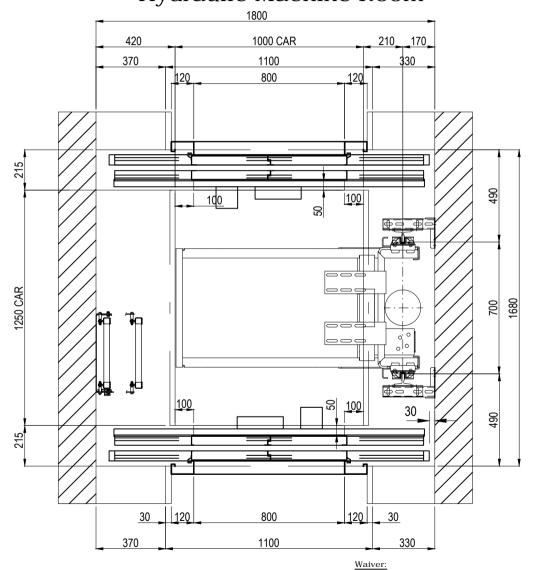

# Stannah

### 6 Person (450kg) 2S 800 Doors Hydraulic Machine Room





### 6 Person (450kg) 2S 800 Doors Through Car Hydraulic Machine Room







# Stannah

### 6 Person (450kg) 2S 900 Doors Hydraulic Machine Room





6 Person (450kg)

## 2S 900 Doors Through Car Hydraulic Machine Room







# Stannah

### 6 Person (450kg) 2C 800 Doors Hydraulic Machine Room





## 6 Person (450kg)

### 2C 800 Doors Through Car Hydraulic Machine Room







# Stannah

#### 6 Person (450kg) 2C 900 Doors Hydraulic Machine Room





### 6 Person (450kg)

### 2C 900 Doors Through Car Hydraulic Machine Room





Stannah Lifts Ltd.

This data sheet is for guidance only and must not be used for proper working drawings. Please contact Stannah Lifts for particular details before proceeding. Owing to our policy of continual improvement we reserve the right to alter specifications and dimensions without prior notice