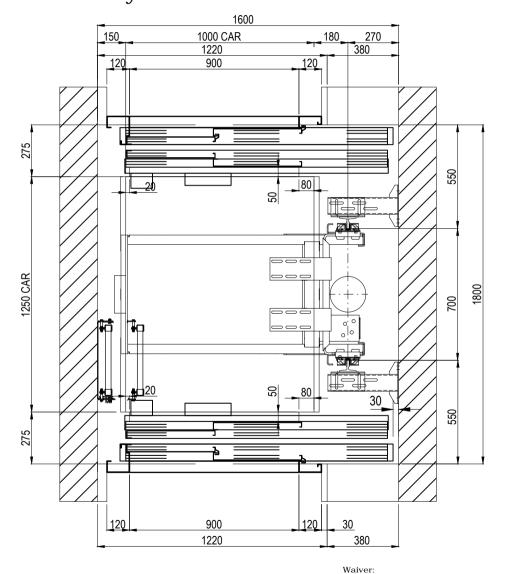

# Stannah

### 6 Person (450kg) 2S 800 Doors Hydraulic Machine Room





### 6 Person (450kg) 2S 800 Doors Through Car Hydraulic Machine Room







# Stannah

### 6 Person (450kg) 2S 900 Doors Hydraulic Machine Room





6 Person (450kg)

## 2S 900 Doors Through Car Hydraulic Machine Room







# Stannah

### 6 Person (450kg) 2C 800 Doors Hydraulic Machine Room





## 6 Person (450kg)

### 2C 800 Doors Through Car Hydraulic Machine Room







# Stannah

#### 6 Person (450kg) 2C 900 Doors Hydraulic Machine Room





### 6 Person (450kg)

### 2C 900 Doors Through Car Hydraulic Machine Room





Stannah Lifts Ltd.

This data sheet is for guidance only and must not be used for proper working drawings. Please contact Stannah Lifts for particular details before proceeding. Owing to our policy of continual improvement we reserve the right to alter specifications and dimensions without prior notice