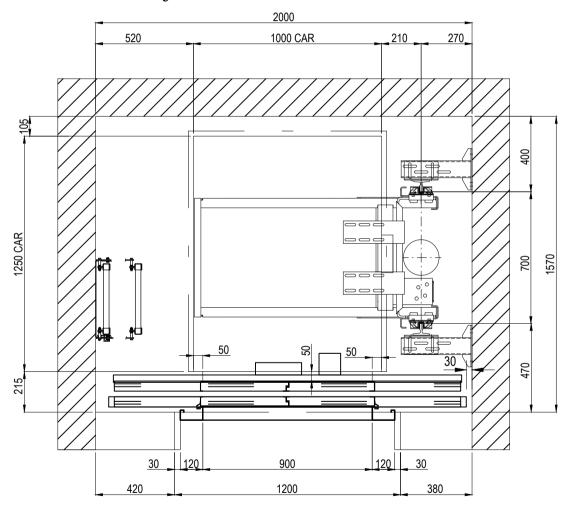

# Stannah

### 6 Person (450kg) 2S 800 Doors Hydraulic Machine Room





### 6 Person (450kg) 2S 800 Doors Through Car Hydraulic Machine Room







# Stannah

### 6 Person (450kg) 2S 900 Doors Hydraulic Machine Room





6 Person (450kg)

## 2S 900 Doors Through Car Hydraulic Machine Room







# Stannah

### 6 Person (450kg) 2C 800 Doors Hydraulic Machine Room





## 6 Person (450kg)

### 2C 800 Doors Through Car Hydraulic Machine Room







# Stannah

#### 6 Person (450kg) 2C 900 Doors Hydraulic Machine Room





### 6 Person (450kg)

### 2C 900 Doors Through Car Hydraulic Machine Room





Stannah Lifts Ltd.

This data sheet is for guidance only and must not be used for proper working drawings. Please contact Stannah Lifts for particular details before proceeding. Owing to our policy of continual improvement we reserve the right to alter specifications and dimensions without prior notice