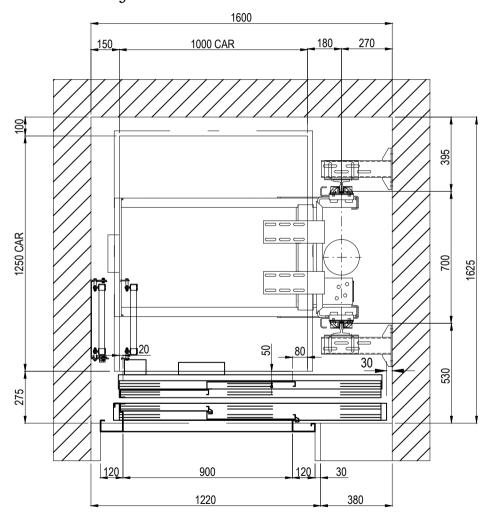

# Stannah

### 6 Person (450kg) 2S 800 Doors Hydraulic Machine Room





### 6 Person (450kg) 2S 800 Doors Through Car Hydraulic Machine Room







# Stannah

### 6 Person (450kg) 2S 900 Doors Hydraulic Machine Room





6 Person (450kg)

## 2S 900 Doors Through Car Hydraulic Machine Room







# Stannah

### 6 Person (450kg) 2C 800 Doors Hydraulic Machine Room





## 6 Person (450kg)

### 2C 800 Doors Through Car Hydraulic Machine Room







# Stannah

#### 6 Person (450kg) 2C 900 Doors Hydraulic Machine Room





### 6 Person (450kg)

### 2C 900 Doors Through Car Hydraulic Machine Room





Stannah Lifts Ltd.

This data sheet is for guidance only and must not be used for proper working drawings. Please contact Stannah Lifts for particular details before proceeding. Owing to our policy of continual improvement we reserve the right to alter specifications and dimensions without prior notice