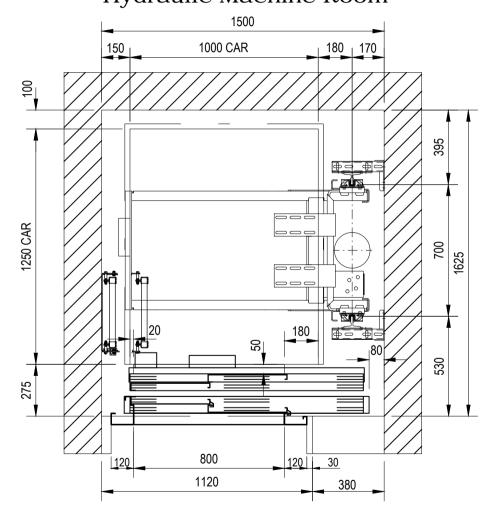

# Stannah

### 6 Person (450kg) 2S 800 Doors Hydraulic Machine Room





### 6 Person (450kg) 2S 800 Doors Through Car Hydraulic Machine Room







# Stannah

### 6 Person (450kg) 2S 900 Doors Hydraulic Machine Room





6 Person (450kg)

## 2S 900 Doors Through Car Hydraulic Machine Room







# Stannah

### 6 Person (450kg) 2C 800 Doors Hydraulic Machine Room





## 6 Person (450kg)

### 2C 800 Doors Through Car Hydraulic Machine Room







# Stannah

#### 6 Person (450kg) 2C 900 Doors Hydraulic Machine Room





### 6 Person (450kg)

### 2C 900 Doors Through Car Hydraulic Machine Room





Stannah Lifts Ltd.

This data sheet is for guidance only and must not be used for proper working drawings. Please contact Stannah Lifts for particular details before proceeding. Owing to our policy of continual improvement we reserve the right to alter specificatio